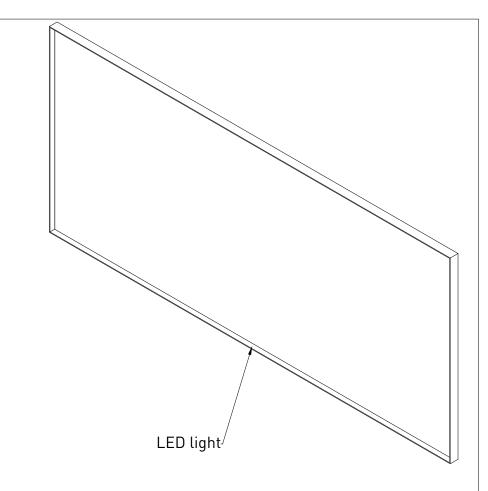

TITLE

Lighted mirror LED: dimmable 3000 K - 6000 K

DRAWING | SP32 180

SAI

| NIBELL | Drawn | Isabella van der sijde |
|--------|-------|------------------------|
|        | Date  | 06/12/2023             |
|        | Units | mm                     |