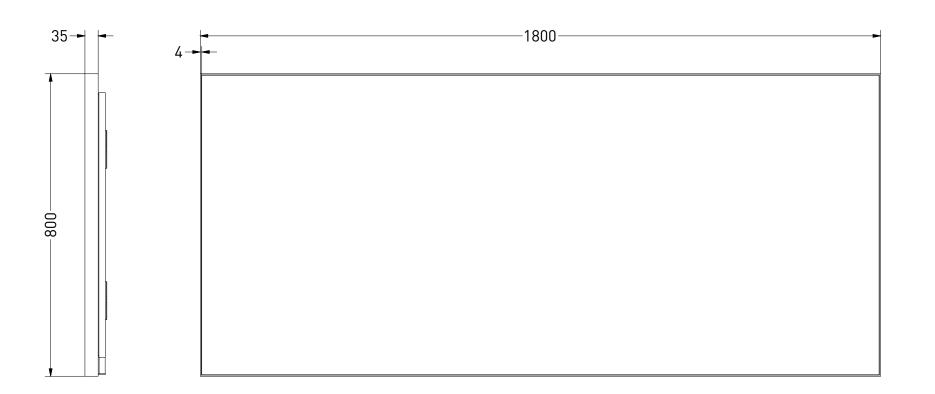

TITLE

Lighted mirror LED: dimmable 3000 K - 6000 K

DRAWING | SP32 180

SAI

| NIBELL | Drawn | Isabella van der sijde |
|--------|-------|------------------------|
|        | Date  | 06/12/2023             |
|        | Units | mm                     |