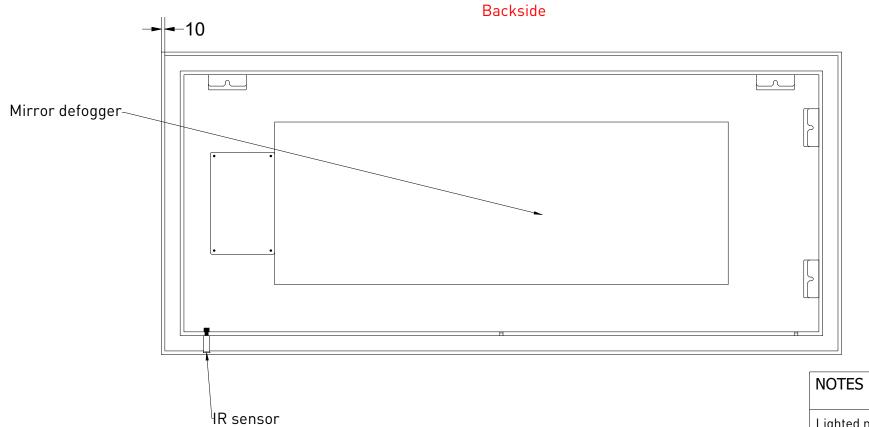

TITLE

Lighted mirror LED: dimmable 3000 K - 6000 K

DRAWING | SP32 180

SAI

| NIBELL | Drawn | Isabella van der sijde |
|--------|-------|------------------------|
|        | Date  | 06/12/2023             |
|        | Units | mm                     |