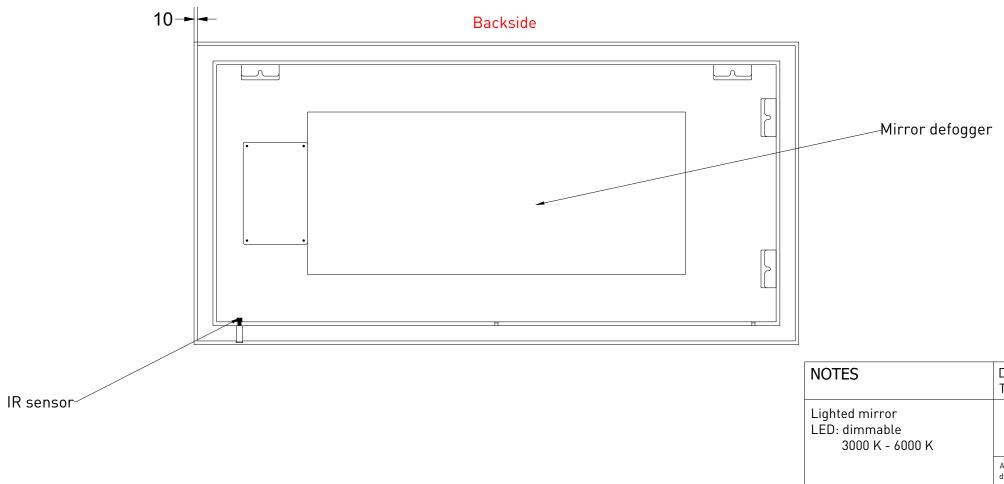

| DRAWING<br>TITLE                                                                                                                                                                                                                                                                                                                                                                                                                                                                                                                              | SP32 160 |       |                        |
|-----------------------------------------------------------------------------------------------------------------------------------------------------------------------------------------------------------------------------------------------------------------------------------------------------------------------------------------------------------------------------------------------------------------------------------------------------------------------------------------------------------------------------------------------|----------|-------|------------------------|
| SANIBELL                                                                                                                                                                                                                                                                                                                                                                                                                                                                                                                                      |          | Drawn | lsabella van der sijde |
|                                                                                                                                                                                                                                                                                                                                                                                                                                                                                                                                               |          | Date  | 06/12/2023             |
|                                                                                                                                                                                                                                                                                                                                                                                                                                                                                                                                               |          | Units | mm                     |
| All achieved (originals of) results (such as designs, design sketches, concepts, advice, working<br>drawings, illustrations, photos, prototypes, models, molds, prototypes, (partial) products, presentations<br>and other materials or (electronic) files, etc.) remain the property of Sanibell, whether or not they have<br>been made available to third parties. All resulting intellectual property rights - including patent,<br>trademark, drawing or design rights and copyright - on the results of the proposal belong to Sanibell. |          |       |                        |