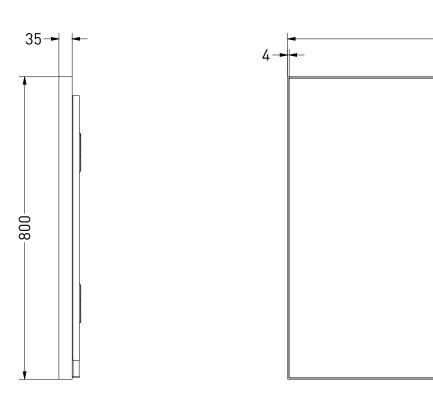

-1200-

NOTES DRAWING SP32 120 TITLE

Lighted mirror LED: dimmable 3000 K - 6000 K

SANIBELL

Drawn Isabella van der sijde
Date 06/12/2023
Units mm

All achieved (originals of) results (such as designs, design sketches, concepts, advice, working drawings, illustrations, photos, prototypes, models, molds, prototypes, (partial) products, presentations and other materials or (electronic) files, etc.) remain the property of Sanibell, whether or not they have been made available to third parties. All resulting intellectual property rights - including patent, trademark, drawing or design rights and copyright - on the results of the proposal belong to Sanibell.