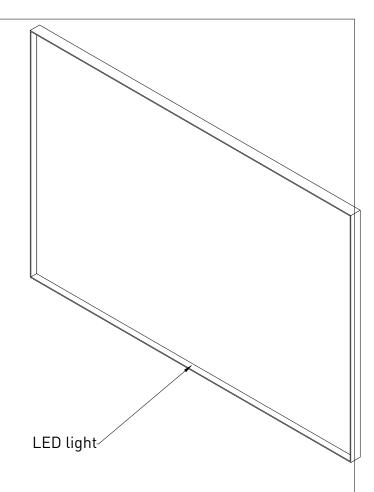

-1200-

NOTES DRAWING SP32 120 TITLE

Lighted mirror LED: dimmable 3000 K - 6000 K

SANIBELL

Drawn Isabella van der sijde
Date 06/12/2023
Units mm

All achieved (originals of) results (such as designs, design sketches, concepts, advice, working drawings, illustrations, photos, prototypes, models, molds, prototypes, (partial) products, presentations and other materials or (electronic) files, etc.) remain the property of Sanibell, whether or not they have been made available to third parties. All resulting intellectual property rights - including patent, trademark, drawing or design rights and copyright - on the results of the proposal belong to Sanibell.