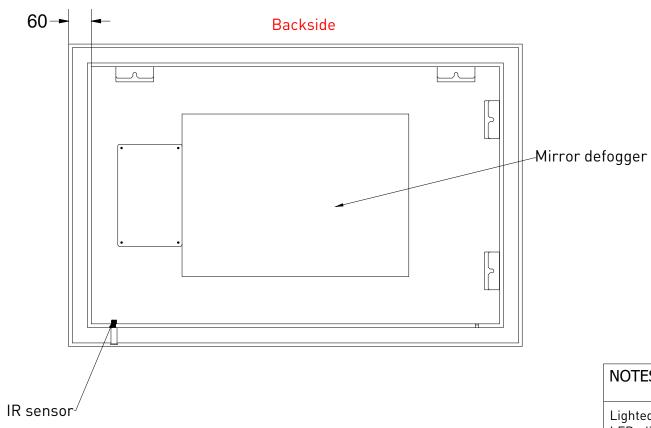

-1200-

NOTES DRAWING SP32 120 TITLE

Lighted mirror LED: dimmable 3000 K - 6000 K

SANIBELL

Drawn Isabella van der sijde
Date 06/12/2023
Units mm

All achieved (originals of) results (such as designs, design sketches, concepts, advice, working drawings, illustrations, photos, prototypes, models, molds, prototypes, (partial) products, presentations and other materials or (electronic) files, etc.) remain the property of Sanibell, whether or not they have been made available to third parties. All resulting intellectual property rights - including patent, trademark, drawing or design rights and copyright - on the results of the proposal belong to Sanibell.