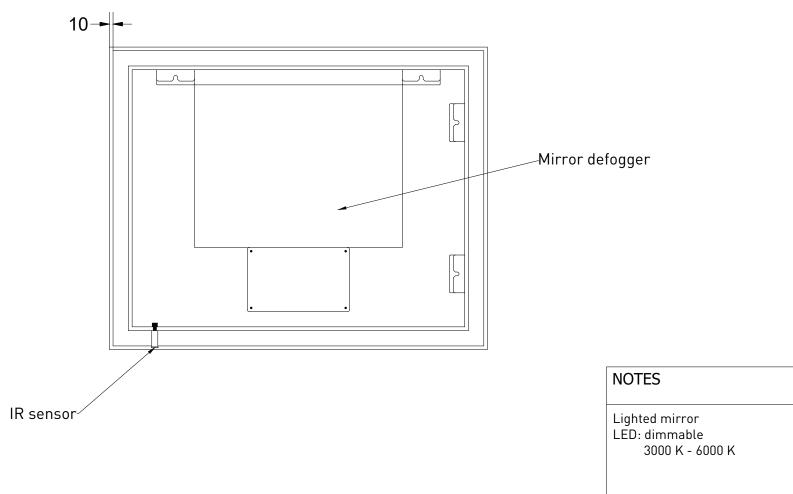

Backside

| DRAWING<br>TITLE                                                                                                                                                                                                                                                                                                                                                                                                                                                                                                                  | SP32 100 |       |                        |
|-----------------------------------------------------------------------------------------------------------------------------------------------------------------------------------------------------------------------------------------------------------------------------------------------------------------------------------------------------------------------------------------------------------------------------------------------------------------------------------------------------------------------------------|----------|-------|------------------------|
| SANIBELL                                                                                                                                                                                                                                                                                                                                                                                                                                                                                                                          |          | Drawn | Isabella van der sijde |
|                                                                                                                                                                                                                                                                                                                                                                                                                                                                                                                                   |          | Date  | 06/12/2023             |
|                                                                                                                                                                                                                                                                                                                                                                                                                                                                                                                                   |          | Units | mm                     |
| All achieved (originals of) results (such as designs, design sketches, concepts, advice, working drawings, illustrations, photos, prototypes, models, molds, prototypes, (partial) products, presentations and other materials or (electronic) files, etc.) remain the property of Sanibell, whether or not they have been made available to third parties. All resulting intellectual property rights - including patent, trademark, drawing or design rights and copyright - on the results of the proposal belong to Sanibell. |          |       |                        |