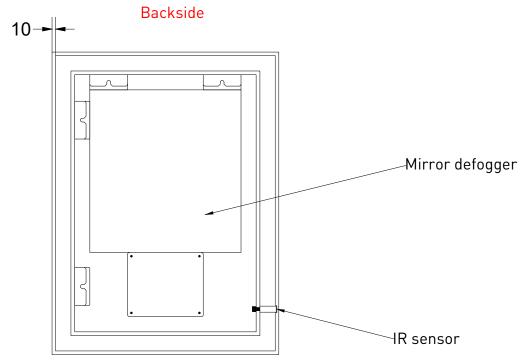

| NOTES                                              | DRAWING<br>TITLE                                                                                                                                                                                                                                                                                                                                                                                                                                                                                                                 | SP32 60 |       |                        |
|----------------------------------------------------|----------------------------------------------------------------------------------------------------------------------------------------------------------------------------------------------------------------------------------------------------------------------------------------------------------------------------------------------------------------------------------------------------------------------------------------------------------------------------------------------------------------------------------|---------|-------|------------------------|
| Lighted mirror<br>LED: dimmable<br>3000 K - 6000 K |                                                                                                                                                                                                                                                                                                                                                                                                                                                                                                                                  |         | Drawn | Isabella van der sijde |
|                                                    | SAL                                                                                                                                                                                                                                                                                                                                                                                                                                                                                                                              | NBELL   | Date  | 06/12/2023             |
|                                                    |                                                                                                                                                                                                                                                                                                                                                                                                                                                                                                                                  |         | Units | mm                     |
|                                                    | All achieved (originals of) results (such as designs, design sketches, concepts, advice, working drawings, illustrations, photos, prototypes, models, molds, prototypes, (partial) products, presentations and other materials or (electronic) files, etc.) remain the property of Sanibell, whether or not they have been made available to third parties. All resulting intellectual property rights - including patent trademark, drawing or design rights and copyright - on the results of the proposal belong to Sanibell. |         |       |                        |