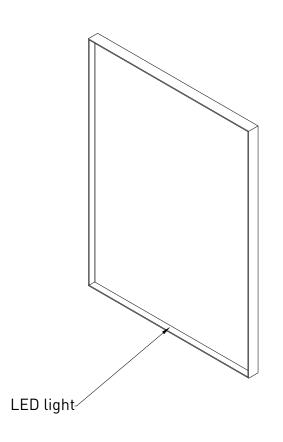

| NOTES                                              | DRAWING<br>TITLE                                                                                                                                                                                                                                                                                                                                                                                                                                                                                                                 | SP32 60 |       |                        |
|----------------------------------------------------|----------------------------------------------------------------------------------------------------------------------------------------------------------------------------------------------------------------------------------------------------------------------------------------------------------------------------------------------------------------------------------------------------------------------------------------------------------------------------------------------------------------------------------|---------|-------|------------------------|
| Lighted mirror<br>LED: dimmable<br>3000 K - 6000 K |                                                                                                                                                                                                                                                                                                                                                                                                                                                                                                                                  |         | Drawn | Isabella van der sijde |
|                                                    | SAL                                                                                                                                                                                                                                                                                                                                                                                                                                                                                                                              | NBELL   | Date  | 06/12/2023             |
|                                                    |                                                                                                                                                                                                                                                                                                                                                                                                                                                                                                                                  |         | Units | mm                     |
|                                                    | All achieved (originals of) results (such as designs, design sketches, concepts, advice, working drawings, illustrations, photos, prototypes, models, molds, prototypes, (partial) products, presentations and other materials or (electronic) files, etc.) remain the property of Sanibell, whether or not they have been made available to third parties. All resulting intellectual property rights - including patent trademark, drawing or design rights and copyright - on the results of the proposal belong to Sanibell. |         |       |                        |