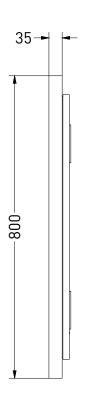

| NOTES                                              | DRAWING<br>TITLE                                                                                                                                                                                                                                                                                                                                                                                                                                                                                                                 | SP32 60 |       |                        |
|----------------------------------------------------|----------------------------------------------------------------------------------------------------------------------------------------------------------------------------------------------------------------------------------------------------------------------------------------------------------------------------------------------------------------------------------------------------------------------------------------------------------------------------------------------------------------------------------|---------|-------|------------------------|
| Lighted mirror<br>LED: dimmable<br>3000 K - 6000 K |                                                                                                                                                                                                                                                                                                                                                                                                                                                                                                                                  |         | Drawn | Isabella van der sijde |
|                                                    | SAL                                                                                                                                                                                                                                                                                                                                                                                                                                                                                                                              | NBELL   | Date  | 06/12/2023             |
|                                                    |                                                                                                                                                                                                                                                                                                                                                                                                                                                                                                                                  |         | Units | mm                     |
|                                                    | All achieved (originals of) results (such as designs, design sketches, concepts, advice, working drawings, illustrations, photos, prototypes, models, molds, prototypes, (partial) products, presentations and other materials or (electronic) files, etc.) remain the property of Sanibell, whether or not they have been made available to third parties. All resulting intellectual property rights - including patent trademark, drawing or design rights and copyright - on the results of the proposal belong to Sanibell. |         |       |                        |