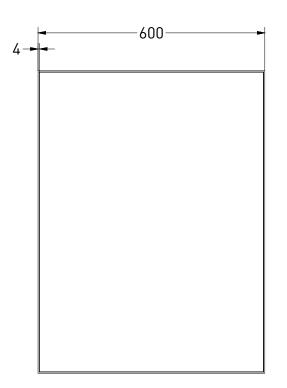

| NOTES                                              | DRAWING<br>TITLE                                                                                                                                                                                                                                                                                                                                                                                                                                                                                                                 | SP32 60 |       |                        |
|----------------------------------------------------|----------------------------------------------------------------------------------------------------------------------------------------------------------------------------------------------------------------------------------------------------------------------------------------------------------------------------------------------------------------------------------------------------------------------------------------------------------------------------------------------------------------------------------|---------|-------|------------------------|
| Lighted mirror<br>LED: dimmable<br>3000 K - 6000 K |                                                                                                                                                                                                                                                                                                                                                                                                                                                                                                                                  |         | Drawn | Isabella van der sijde |
|                                                    | SAL                                                                                                                                                                                                                                                                                                                                                                                                                                                                                                                              | NBELL   | Date  | 06/12/2023             |
|                                                    |                                                                                                                                                                                                                                                                                                                                                                                                                                                                                                                                  |         | Units | mm                     |
|                                                    | All achieved (originals of) results (such as designs, design sketches, concepts, advice, working drawings, illustrations, photos, prototypes, models, molds, prototypes, (partial) products, presentations and other materials or (electronic) files, etc.) remain the property of Sanibell, whether or not they have been made available to third parties. All resulting intellectual property rights - including patent trademark, drawing or design rights and copyright - on the results of the proposal belong to Sanibell. |         |       |                        |