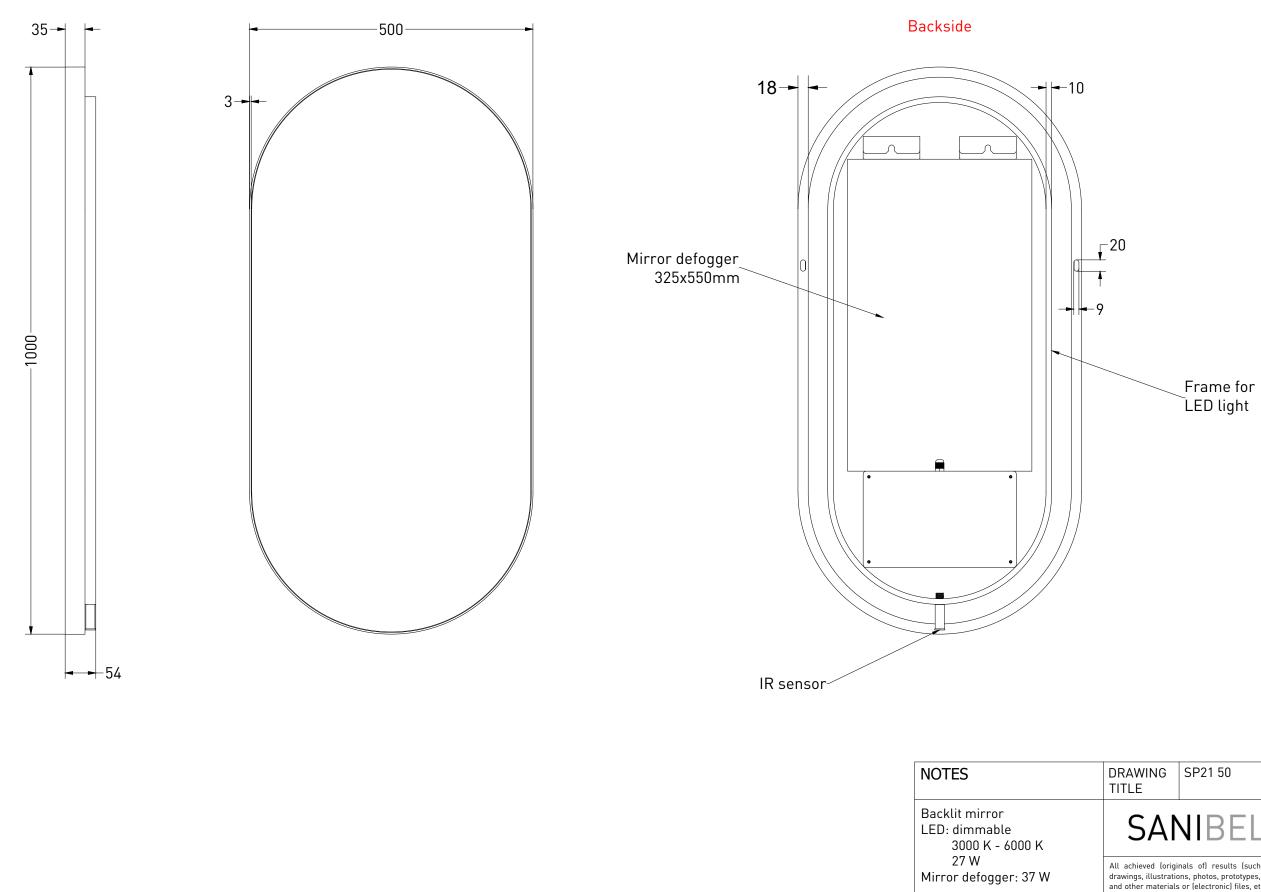

| DRAWING<br>TITLE                                                                                                                                                                                                                                                                                                                                                                                                                                                                                                                  | SP21 50 |       |            |
|-----------------------------------------------------------------------------------------------------------------------------------------------------------------------------------------------------------------------------------------------------------------------------------------------------------------------------------------------------------------------------------------------------------------------------------------------------------------------------------------------------------------------------------|---------|-------|------------|
| SANIBELL                                                                                                                                                                                                                                                                                                                                                                                                                                                                                                                          |         | Drawn | Gaga Kaur  |
|                                                                                                                                                                                                                                                                                                                                                                                                                                                                                                                                   |         | Date  | 09/05/2022 |
|                                                                                                                                                                                                                                                                                                                                                                                                                                                                                                                                   |         | Units | mm         |
| All achieved (originals of) results (such as designs, design sketches, concepts, advice, working drawings, illustrations, photos, prototypes, models, molds, prototypes, (partial) products, presentations and other materials or (electronic) files, etc.) remain the property of Sanibell, whether or not they have been made available to third parties. All resulting intellectual property rights - including patent, trademark, drawing or design rights and copyright - on the results of the proposal belong to Sanibell. |         |       |            |