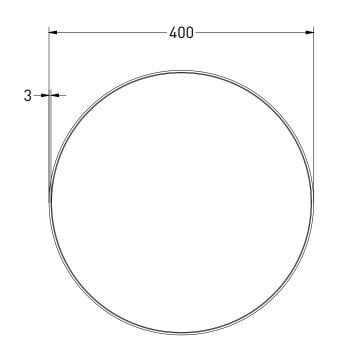

| NOTES                                              | DRAWING<br>TITLE                                                                                                                                                                                                                                                                                                                                                                                                                                                                                                                  | SP17 40 |       |            |
|----------------------------------------------------|-----------------------------------------------------------------------------------------------------------------------------------------------------------------------------------------------------------------------------------------------------------------------------------------------------------------------------------------------------------------------------------------------------------------------------------------------------------------------------------------------------------------------------------|---------|-------|------------|
| Backlit mirror<br>LED: dimmable<br>3000 K - 6000 K | SANIBELL                                                                                                                                                                                                                                                                                                                                                                                                                                                                                                                          |         | Drawn | Gaga Kaur  |
|                                                    |                                                                                                                                                                                                                                                                                                                                                                                                                                                                                                                                   |         | Date  | 28/04/2022 |
|                                                    |                                                                                                                                                                                                                                                                                                                                                                                                                                                                                                                                   |         | Units | mm         |
| 12 W<br>Mirror defogger: 14 W                      | All achieved (originals of) results (such as designs, design sketches, concepts, advice, working drawings, illustrations, photos, prototypes, models, molds, prototypes, (partial) products, presentations and other materials or (electronic) files, etc.) remain the property of Sanibell, whether or not they have been made available to third parties. All resulting intellectual property rights - including patent, trademark, drawing or design rights and copyright - on the results of the proposal belong to Sanibell. |         |       |            |