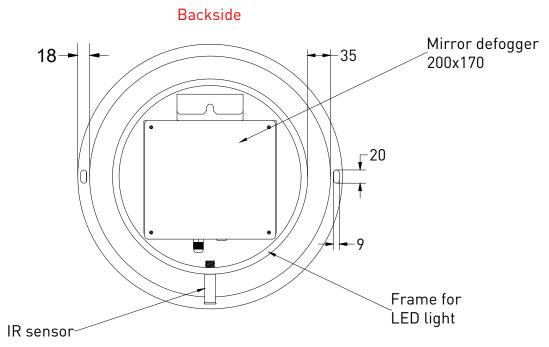

| NOTES                                              | DRAWING<br>TITLE                                                                                                                                                                                                                                                                                                                                                                                                                                                                                                                  | SP17 40 |       |            |
|----------------------------------------------------|-----------------------------------------------------------------------------------------------------------------------------------------------------------------------------------------------------------------------------------------------------------------------------------------------------------------------------------------------------------------------------------------------------------------------------------------------------------------------------------------------------------------------------------|---------|-------|------------|
| Backlit mirror<br>LED: dimmable<br>3000 K - 6000 K | SANIBELL                                                                                                                                                                                                                                                                                                                                                                                                                                                                                                                          |         | Drawn | Gaga Kaur  |
|                                                    |                                                                                                                                                                                                                                                                                                                                                                                                                                                                                                                                   |         | Date  | 28/04/2022 |
|                                                    |                                                                                                                                                                                                                                                                                                                                                                                                                                                                                                                                   |         | Units | mm         |
| 12 W<br>Mirror defogger: 14 W                      | All achieved (originals of) results (such as designs, design sketches, concepts, advice, working drawings, illustrations, photos, prototypes, models, molds, prototypes, (partial) products, presentations and other materials or (electronic) files, etc.) remain the property of Sanibell, whether or not they have been made available to third parties. All resulting intellectual property rights - including patent, trademark, drawing or design rights and copyright - on the results of the proposal belong to Sanibell. |         |       |            |