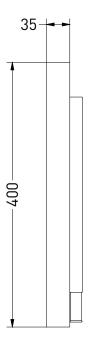

| NOTES                                              | DRAWING<br>TITLE                                                                                                                                                                                                                                                                                                                                                                                                                                                                                                                  | SP17 40 |       |            |
|----------------------------------------------------|-----------------------------------------------------------------------------------------------------------------------------------------------------------------------------------------------------------------------------------------------------------------------------------------------------------------------------------------------------------------------------------------------------------------------------------------------------------------------------------------------------------------------------------|---------|-------|------------|
| Backlit mirror<br>LED: dimmable<br>3000 K - 6000 K | SANIBELL                                                                                                                                                                                                                                                                                                                                                                                                                                                                                                                          |         | Drawn | Gaga Kaur  |
|                                                    |                                                                                                                                                                                                                                                                                                                                                                                                                                                                                                                                   |         | Date  | 28/04/2022 |
|                                                    |                                                                                                                                                                                                                                                                                                                                                                                                                                                                                                                                   |         | Units | mm         |
| 12 W<br>Mirror defogger: 14 W                      | All achieved (originals of) results (such as designs, design sketches, concepts, advice, working drawings, illustrations, photos, prototypes, models, molds, prototypes, (partial) products, presentations and other materials or (electronic) files, etc.) remain the property of Sanibell, whether or not they have been made available to third parties. All resulting intellectual property rights - including patent, trademark, drawing or design rights and copyright - on the results of the proposal belong to Sanibell. |         |       |            |