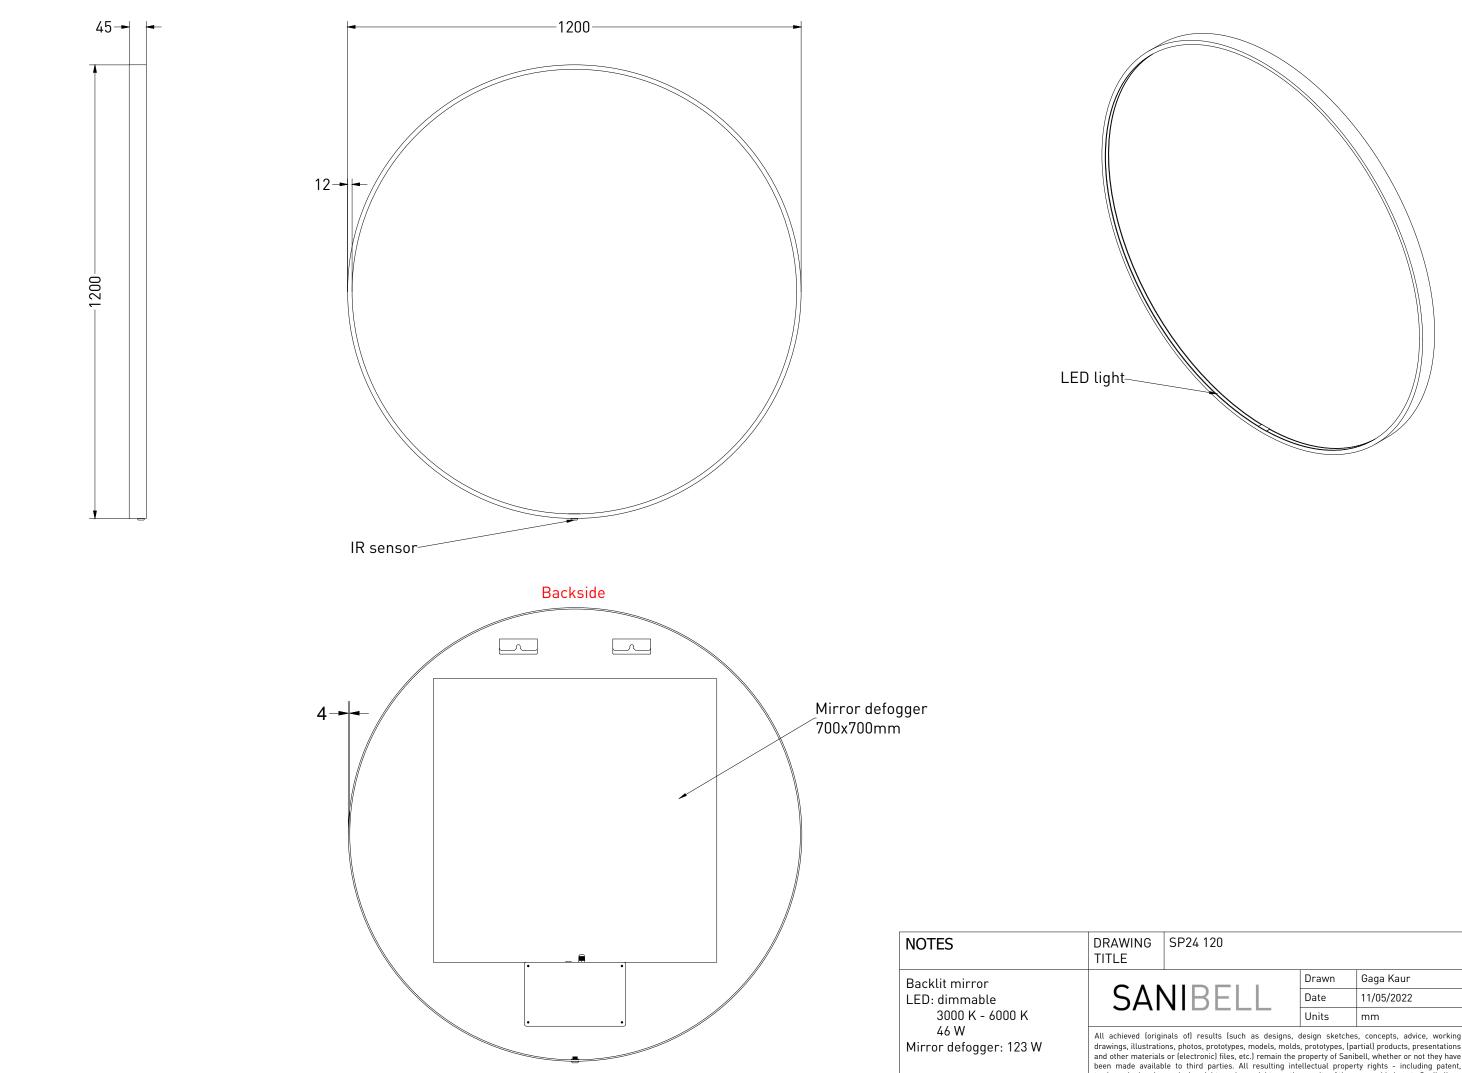

| DRAWING<br>TITLE                                                                                                                                                                                                                                                                                                                                                                                                                                                                                                                             | SP24 120 |       |            |
|----------------------------------------------------------------------------------------------------------------------------------------------------------------------------------------------------------------------------------------------------------------------------------------------------------------------------------------------------------------------------------------------------------------------------------------------------------------------------------------------------------------------------------------------|----------|-------|------------|
| SANIBELL                                                                                                                                                                                                                                                                                                                                                                                                                                                                                                                                     |          | Drawn | Gaga Kaur  |
|                                                                                                                                                                                                                                                                                                                                                                                                                                                                                                                                              |          | Date  | 11/05/2022 |
|                                                                                                                                                                                                                                                                                                                                                                                                                                                                                                                                              |          | Units | mm         |
| All achieved (originals of) results (such as designs, design sketches, concepts, advice, working<br>frawings, illustrations, photos, prototypes, models, molds, prototypes, (partial) products, presentations<br>and other materials or (electronic) files, etc.) remain the property of Sanibell, whether or not they have<br>been made available to third parties. All resulting intellectual property rights - including patent,<br>rademark, drawing or design rights and copyright - on the results of the proposal belong to Sanibell. |          |       |            |