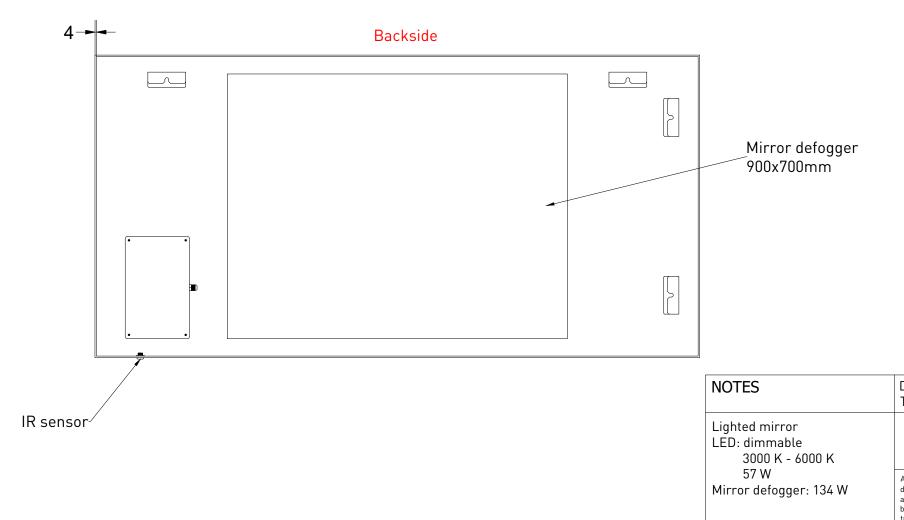

| DRAWING<br>FITLE                                                                                                                                                                                                                                                                                                                                                                                                                                                                                                                           | SP19 160 |       |            |
|--------------------------------------------------------------------------------------------------------------------------------------------------------------------------------------------------------------------------------------------------------------------------------------------------------------------------------------------------------------------------------------------------------------------------------------------------------------------------------------------------------------------------------------------|----------|-------|------------|
| SANIBELL                                                                                                                                                                                                                                                                                                                                                                                                                                                                                                                                   |          | Drawn | Gaga Kaur  |
|                                                                                                                                                                                                                                                                                                                                                                                                                                                                                                                                            |          | Date  | 09/05/2022 |
|                                                                                                                                                                                                                                                                                                                                                                                                                                                                                                                                            |          | Units | mm         |
| Ill achieved (originals of) results (such as designs, design sketches, concepts, advice, working<br>rawings, illustrations, photos, prototypes, models, molds, prototypes, (partial) products, presentations<br>ind other materials or (electronic) files, etc.) remain the property of Sanibell, whether or not they have<br>een made available to third parties. All resulting intellectual property rights - including patent,<br>rademark, drawing or design rights and copyright - on the results of the proposal belong to Sanibell. |          |       |            |