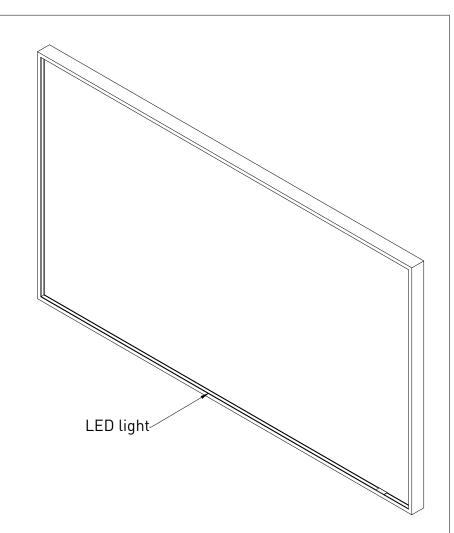

Mirror defogger 800x700mm

NOTES DRAW

DRAWING SP19 140 TITLE

Lighted mirror LED: dimmable

3000 K - 6000 K 54 W

54 W Mirror defogger: 123 W SANIBELL

Drawn Gaga Kaur
Date 09/05/2022
Units mm

All achieved (originals of) results (such as designs, design sketches, concepts, advice, working drawings, illustrations, photos, prototypes, models, molds, prototypes, (partial) products, presentations and other materials or (electronic) files, etc.) remain the property of Sanibell, whether or not they have been made available to third parties. All resulting intellectual property rights - including patent, trademark, drawing or design rights and copyright - on the results of the proposal belong to Sanibell.