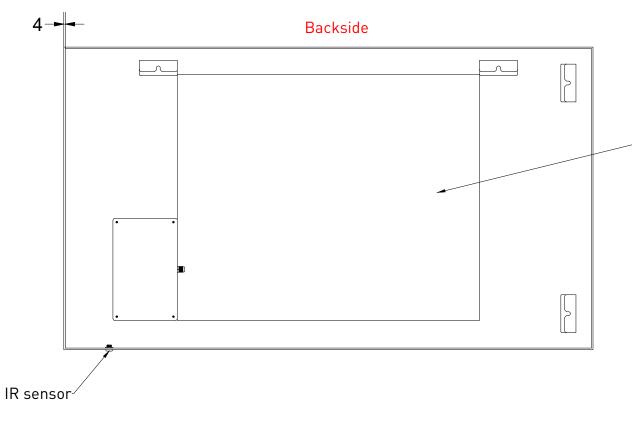

Mirror defogger 800x700mm

NOTES DRAW

DRAWING SP19 140 TITLE

Lighted mirror LED: dimmable

3000 K - 6000 K 54 W

54 W Mirror defogger: 123 W SANIBELL

Drawn Gaga Kaur
Date 09/05/2022
Units mm

All achieved (originals of) results (such as designs, design sketches, concepts, advice, working drawings, illustrations, photos, prototypes, models, molds, prototypes, (partial) products, presentations and other materials or (electronic) files, etc.) remain the property of Sanibell, whether or not they have been made available to third parties. All resulting intellectual property rights - including patent, trademark, drawing or design rights and copyright - on the results of the proposal belong to Sanibell.