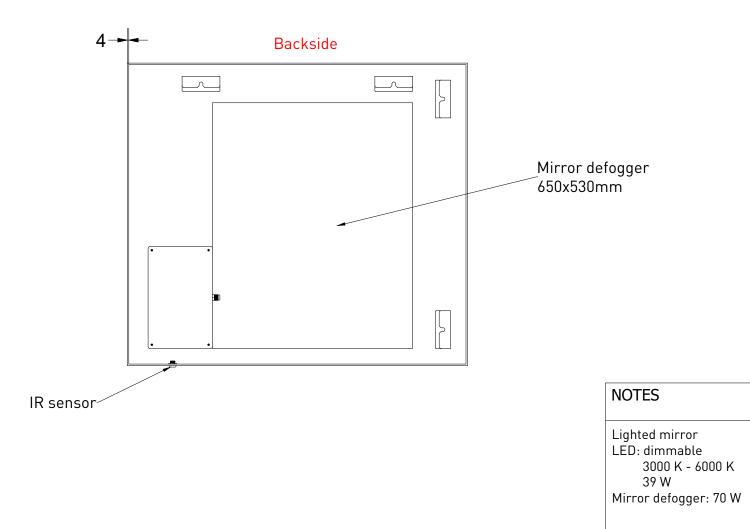

| DRAWING<br>FITLE                                                                                                                                                                                                                                                                                                                                                                                                                                                                                                                        | SP19 90 |       |            |
|------------------------------------------------------------------------------------------------------------------------------------------------------------------------------------------------------------------------------------------------