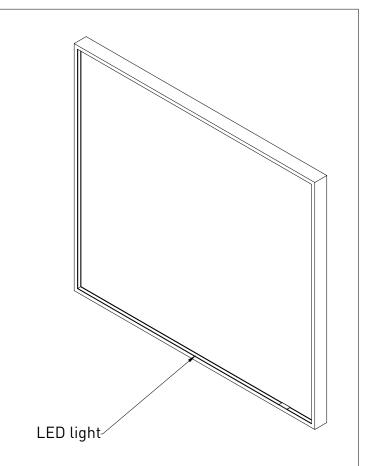

| DRAWING<br>FITLE                                                                                                                                                                                                                                                                                                                                                                                                                                                                                                                        | SP19 90 |       |            |
|--------------------------------------------------------------------------------------------------------------------------------------------------------------------------------------------------------------------------------------------------