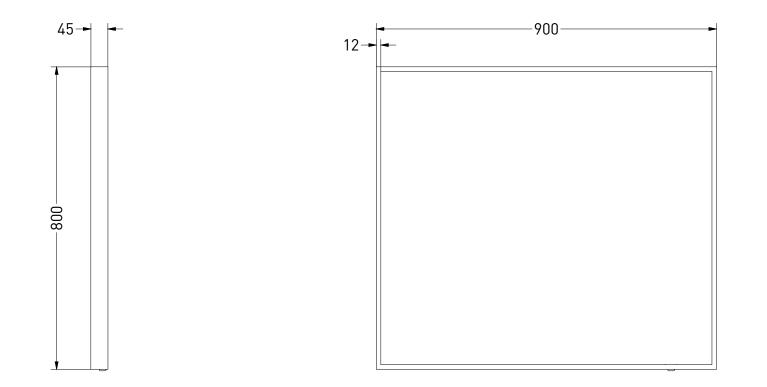

| DRAWING<br>FITLE                                                                                                                                                                                                                                                                                                                                                                                                                                                                                                                        | SP19 90 |       |            |
|----------------------------------------------------------------------------------------------------------------------------------------------------------------------------------------------------------------------------------------------