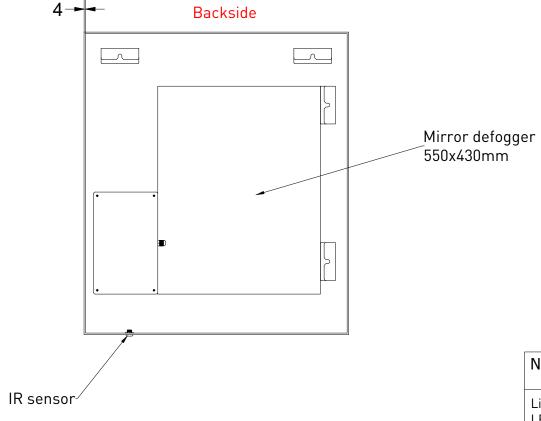

NOTES

DRAWING TITLE

Drawn Gaga Kaur

Lighted mirror LED: dimmable 3000 K - 6000 K 38 W

Mirror defogger: 53 W

Drawn Gaga Kaur

Date 28/04/2022

Units mm