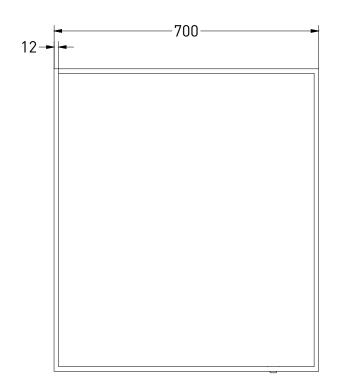

NOTES

DRAWING TITLE

Drawn Gaga Kaur

Lighted mirror LED: dimmable 3000 K - 6000 K 38 W

Mirror defogger: 53 W

Drawn Gaga Kaur

Date 28/04/2022

Units mm