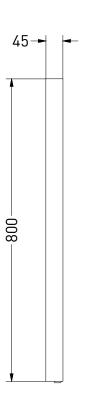

NOTES

DRAWING TITLE

Drawn Gaga Kaur

Lighted mirror LED: dimmable 3000 K - 6000 K 38 W

Mirror defogger: 53 W

Drawn Gaga Kaur

Date 28/04/2022

Units mm