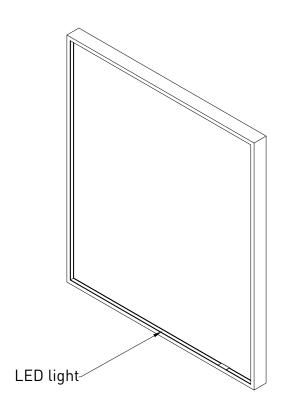

NOTES

DRAWING TITLE

Drawn Gaga Kaur

Lighted mirror LED: dimmable 3000 K - 6000 K 38 W

Mirror defogger: 53 W

Drawn Gaga Kaur

Date 28/04/2022

Units mm