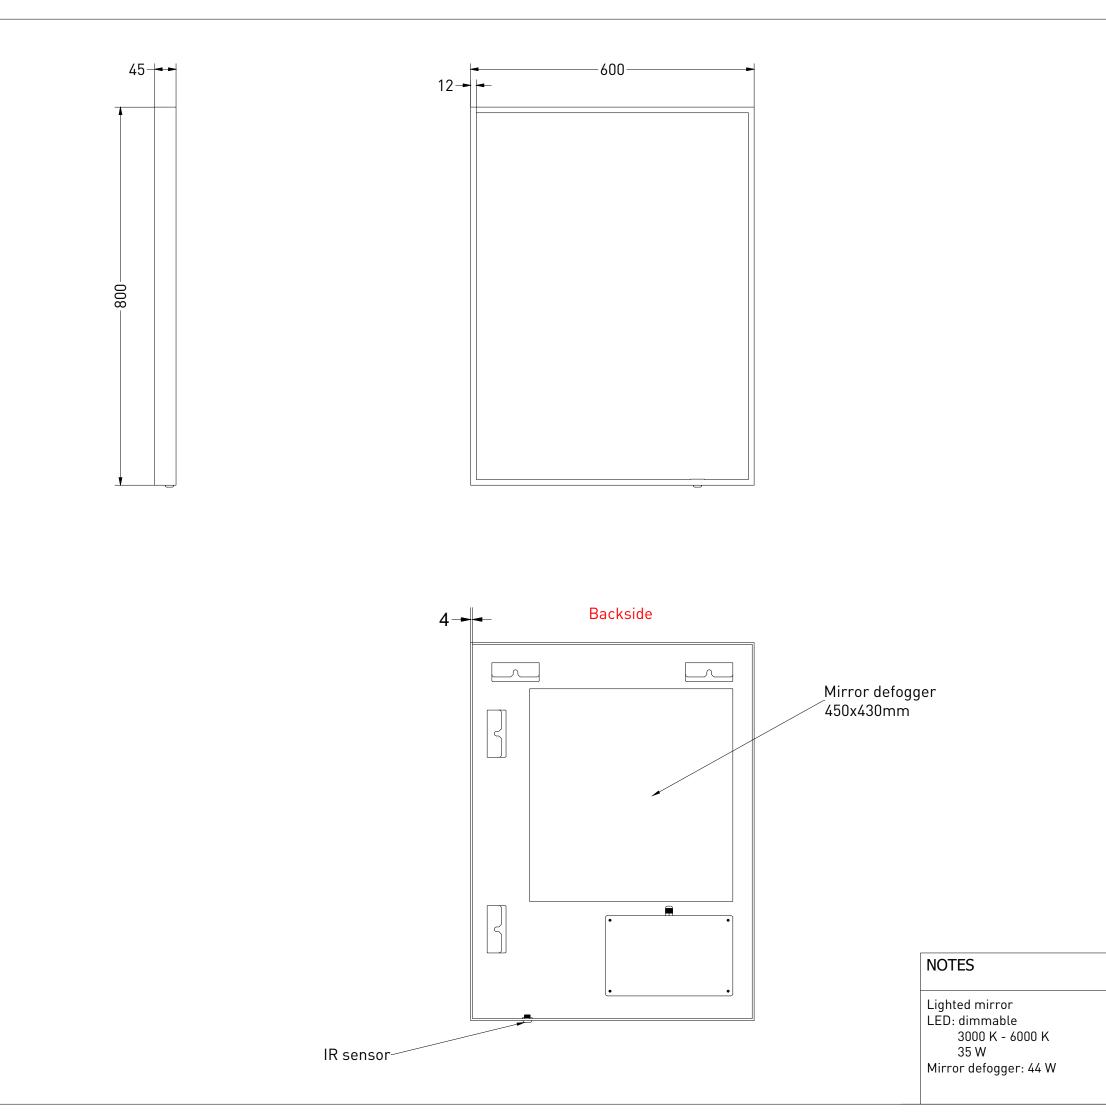

| DRAWING<br>TITLE                                                                                                                                                                                                                                                                                                                                                                                                                                                                                                                  | SP19 60 |       |            |
|-----------------------------------------------------------------------------------------------------------------------------------------------------------------------------------------------------------------------------------------------------------------------------------------------------------------------------------------------------------------------------------------------------------------------------------------------------------------------------------------------------------------------------------|---------|-------|------------|
| SANIBELL                                                                                                                                                                                                                                                                                                                                                                                                                                                                                                                          |         | Drawn | Gaga Kaur  |
|                                                                                                                                                                                                                                                                                                                                                                                                                                                                                                                                   |         | Date  | 28/04/2022 |
|                                                                                                                                                                                                                                                                                                                                                                                                                                                                                                                                   |         | Units | mm         |
| All achieved (originals of) results (such as designs, design sketches, concepts, advice, working drawings, illustrations, photos, prototypes, models, molds, prototypes, (partial) products, presentations and other materials or (electronic) files, etc.) remain the property of Sanibell, whether or not they have been made available to third parties. All resulting intellectual property rights - including patent, trademark, drawing or design rights and copyright - on the results of the proposal belong to Sanibell. |         |       |            |