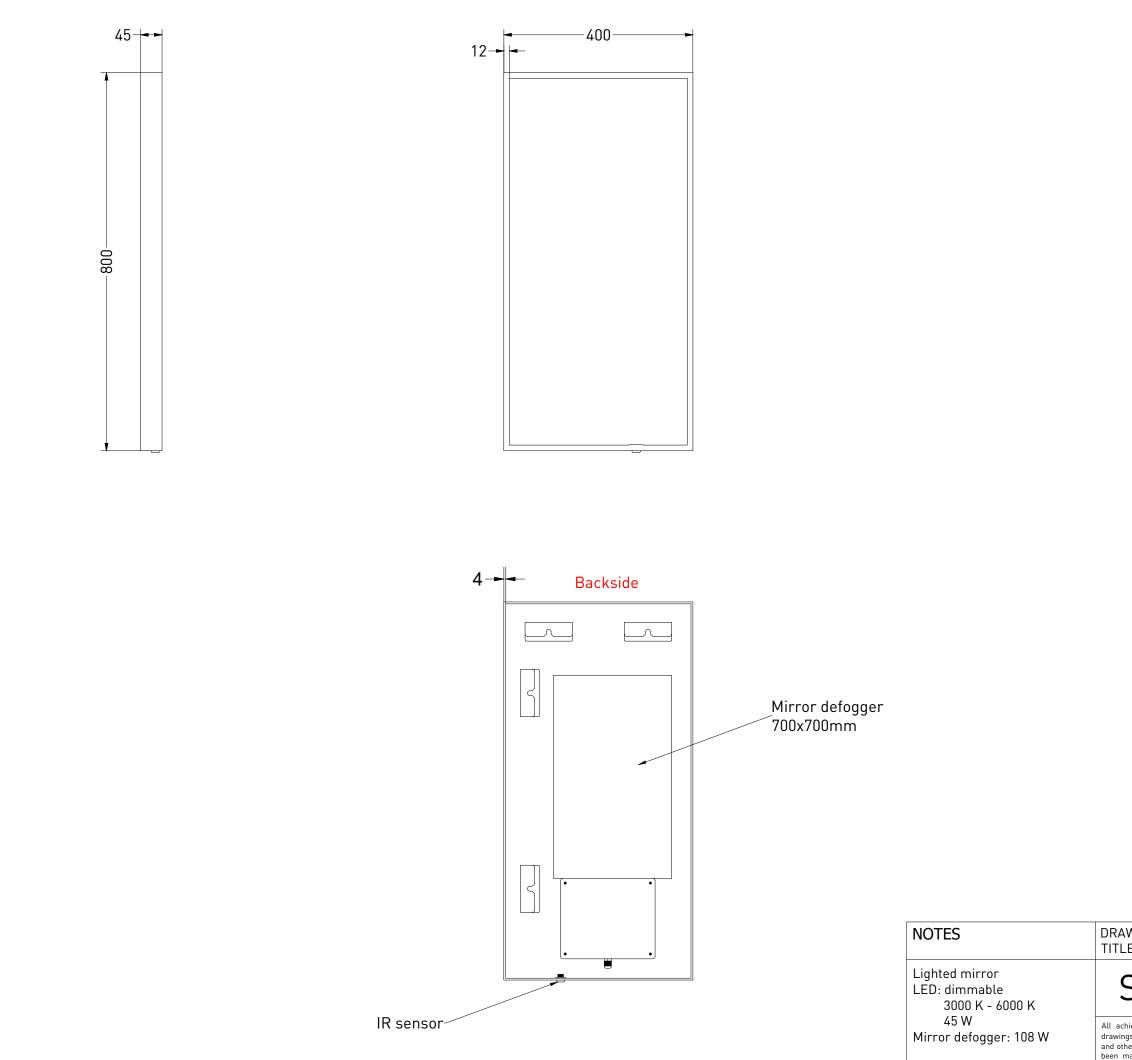

| DRAWING<br>FITLE                                                                                                                                                                                                                                                                                                                                                                                                                                                                                                                           | SP19 40 |       |            |
|--------------------------------------------------------------------------------------------------------------------------------------------------------------------------------------------------------------------------------------------------------------------------------------------------------------------------------------------------------------------------------------------------------------------------------------------------------------------------------------------------------------------------------------------|---------|-------|------------|
| SANIBELL                                                                                                                                                                                                                                                                                                                                                                                                                                                                                                                                   |         | Drawn | Gaga Kaur  |
|                                                                                                                                                                                                                                                                                                                                                                                                                                                                                                                                            |         | Date  | 28/04/2022 |
|                                                                                                                                                                                                                                                                                                                                                                                                                                                                                                                                            |         | Units | mm         |
| All achieved (originals of) results (such as designs, design sketches, concepts, advice, working<br>trawings, illustrations, photos, prototypes, models, molds, prototypes, (partial) products, presentations<br>nd other materials or (electronic) files, etc.) remain the property of Sanibell, whether or not they have<br>een made available to third parties. All resulting intellectual property rights - including patent,<br>rademark, drawing or design rights and copyright - on the results of the proposal belong to Sanibell. |         |       |            |